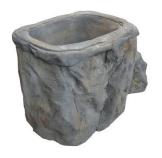

#### Faith Ice Bath

Experience the beauty of nature with The Faith ice bath. Its rock-inspired design blends seamlessly into your surroundings. This one-person bath, equipped with a chiller and water filtration, offers easy step-in access and covers your body up to the heart, optimizing your cold therapy. Get back to nature and embrace wellness like never before.

# 1. ROCK-INSPIRED DESIGN FOR NATURAL ELEGANCE

Faith Ice Bath is more than a stunning piece of wellness equipment; it's a return to your primal instincts. Its distinctive rocky design, inspired by the rugged beauty of natural stone, not only captivates with its aesthetic charm but also awakens your innate connection to the elements.

| Specifications |                      |
|----------------|----------------------|
| Dimensions     | 130 x 100 x 108 cm   |
| Capacity       | 1 person Rock design |
| Length         | 118 cm               |
| Width          | 83 cm                |
| Height         | 112 cm               |
| Water Capacity | 200 litres           |
| Dry Weight     | 145 litres           |
| Filled Weight  | 345 litres           |
| Brand          | Passion Ice Baths    |