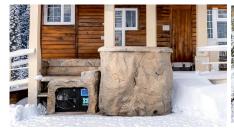

### 2. EFFICIENT CHILLER FOR OPTIMAL PERFORMANCE

Our ice bath comes equipped with a highly efficient chiller, ensuring that you maintain the ideal cold temperature consistently. This chiller is designed for optimal performance, guaranteeing a refreshing and invigorating cold therapy session every time you step in.

#### 4. ECONOMICAL EFFICIENCY FOR SMART INVESTMENT

Faith Ice Bath isn't just a cost-efficient wellness solution; it's a mindful investment in your wellbeing. Crafted with energy efficiency in mind, it's designed to help you save on operational costs. The ice bath's PU (Polyurethane) insulation adds to its exceptional efficiency, allowing you to relish the rejuvenating benefits of cold therapy without breaking the bank. Choose Faith Ice Bath and embark on a journey of wellness that's both economical and revitalizing.