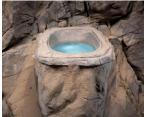

# 3. EASE OF USE IS THE FOREFRONT OF THE DESIGN.

The Faith ice bath features an easy step-in design, ensuring a hassle-free and safe entry into the invigorating cold waters. With a low-

profile entrance, it's effortless to step in and begin your wellness journey, making your cold therapy experience comfortable and convenient.

Featuring a 50 square foot filter and a built-in skimming module, our system ensures your bath maintains crystal-clear, inviting blue water.