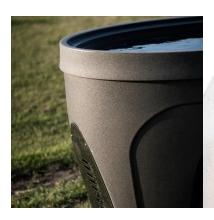

#### 2. Double wall insulation:

Embrace the chill without worrying about temperature fluctuations. Our ice bath features premium insulation materials that work in synergy with the chiller, maintaining the water's desired coldness for the duration of your recovery session.

Solid Grey

Earth Grey

Granite Grey

Snow White

Ice Blue

Sand Stone