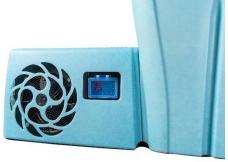

#### 1. Ice Bath Tub with Chiller:

Immerse yourself in a spacious and ergonomically designed ice bath tub that accommodates one person comfortably. Our advanced chiller system ensures that the water temperature remains consistent throughout your session, allowing you to reap the full benefits of cold exposure without compromise.

#### 2. Double wall insulation:

Embrace the chill without worrying about temperature fluctuations. Our ice bath features premium insulation materials that work in synergy with the chiller, maintaining the water's desired coldness for the duration of your recovery session.