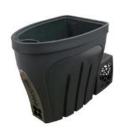

# Revive Ice Bath

The Revive ice bath is the perfect addition to your health and wellness routine. Its sleek design features rotationally molded plastic and filtration system, so you can relax with 200L of cold water. Take a step toward improved focus and vitality with a Revive ice bath, designed for one person and measuring 118x83x112 cm.

| Specifications    |                             |
|-------------------|-----------------------------|
| Dimensions        | 118 x 83 x 112 cm           |
| Capacity          | 1 person Rotomolded plastic |
| Item Number       | 101011                      |
| Length            | 118 cm                      |
| Width             | 83 cm                       |
| Height            | 112cm                       |
| Number of seats   | 1                           |
| Filtration System | Yes                         |
| Water Capacity    | 200 litres                  |
| Filled Weight     | 345 litres                  |
| Dry Weight        | 145 litres                  |
| Brand             | Passion Ice Baths           |