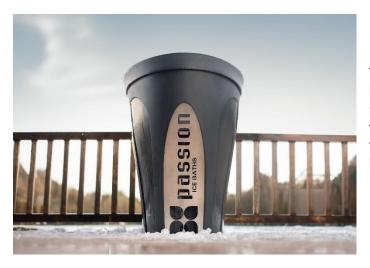

# Revive Ice Bath

The Revive ice bath is the perfect addition to your health and wellness routine. Its sleek design features rotationally molded plastic and filtration system, so you can relax with 200L of cold water. Take a step toward improved focus and vitality with a Revive ice bath, designed for one person and measuring 118x83x112 cm.

| Specifications    |                             |
|-------------------|-----------------------------|
| Dimensions        | 118 x 83 x 112 cm           |
| Capacity          | 1 person Rotomolded plastic |
| Item Number       | 101011                      |
| Length            | 118 cm                      |
| Width             | 83 cm                       |
| Height            | 112cm                       |
| Number of seats   | 1                           |
| Filtration System | Yes                         |
| Water Capacity    | 200 litres                  |
| Filled Weight     | 345 litres                  |
| Dry Weight        | 145 litres                  |
| Brand             | Passion Ice Baths           |