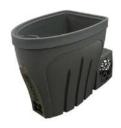

# Revive Ice Bath

The Revive ice bath is the perfect addition to your health and wellness routine. Its sleek design features rotationally molded plastic and filtration system, so you can relax with 200L of cold water. Take a step toward improved focus and vitality with a Revive ice bath, designed for one person and measuring 118x83x112 cm.

| Specifications    |                             |
|-------------------|-----------------------------|
| Dimensions        | 118 x 83 x 112 cm           |
| Capacity          | 1 person Rotomolded plastic |
| Item Number       | 101011                      |
| Length            | 118 cm                      |
| Width             | 83 cm                       |
| Height            | 112cm                       |
| Number of seats   | 1                           |
| Filtration System | Yes                         |
| Water Capacity    | 200 litres                  |
| Filled Weight     | 345 litres                  |
| Dry Weight        | 145 litres                  |
| Brand             | Passion Ice Baths           |