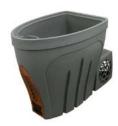

# Revive Ice Bath

The Revive ice bath is the perfect addition to your health and wellness routine. Its sleek design features rotationally molded plastic and filtration system, so you can relax with 200L of cold water. Take a step toward improved focus and vitality with a Revive ice bath, designed for one person and measuring 118x83x112 cm.

| Specifications    |                             |
|-------------------|-----------------------------|
| Dimensions        | 118 x 83 x 112 cm           |
| Capacity          | 1 person Rotomolded plastic |
| Item Number       | 101011                      |
| Length            | 118 cm                      |
| Width             | 83 cm                       |
| Height            | 112cm                       |
| Number of seats   | 1                           |
| Filtration System | Yes                         |
| Water Capacity    | 200 litres                  |
| Filled Weight     | 345 litres                  |
| Dry Weight        | 145 litres                  |
| Brand             | Passion Ice Baths           |