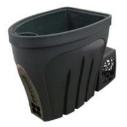

# Revive Ice Bath

The Revive ice bath is the perfect addition to your health and wellness routine. Its sleek design features rotationally molded plastic and filtration system, so you can relax with 200L of cold water. Take a step toward improved focus and vitality with a Revive ice bath, designed for one person and measuring 118x83x112 cm.

| Specifications    |                             |
|-------------------|-----------------------------|
| Dimensions        | 118 x 83 x 112 cm           |
| Capacity          | 1 person Rotomolded plastic |
| Item Number       | 101011                      |
| Length            | 118 cm                      |
| Width             | 83 cm                       |
| Height            | 112cm                       |
| Number of seats   | 1                           |
| Filtration System | Yes                         |
| Water Capacity    | 200 litres                  |
| Filled Weight     | 345 litres                  |
| Dry Weight        | 145 litres                  |
| Brand             | Passion Ice Baths           |