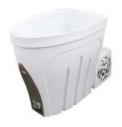

# Revive Ice Bath

The Revive ice bath is the perfect addition to your health and wellness routine. Its sleek design features rotationally molded plastic and filtration system, so you can relax with 200L of cold water. Take a step toward improved focus and vitality with a Revive ice bath, designed for one person and measuring 118x83x112 cm.

| Specifications    |                             |
|-------------------|-----------------------------|
| Dimensions        | 118 x 83 x 112 cm           |
| Capacity          | 1 person Rotomolded plastic |
| Item Number       | 101011                      |
| Length            | 118 cm                      |
| Width             | 83 cm                       |
| Height            | 112cm                       |
| Number of seats   | 1                           |
| Filtration System | Yes                         |
| Water Capacity    | 200 litres                  |
| Filled Weight     | 345 litres                  |
| Dry Weight        | 145 litres                  |
| Brand             | Passion Ice Baths           |