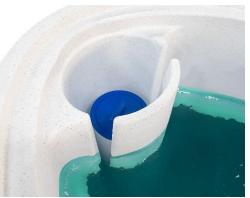

# 5. Seating for Enhanced Comfort:

Maximize your relaxation with the built-in seating option. Sit back, unwind, and let the cold water work its magic on your body, promoting muscle recovery, reducing inflammation, and invigorating your senses.